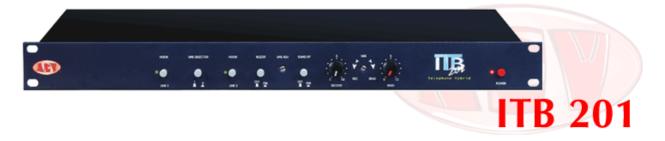

## Studio **TELEPHONE Hybrid**

- High quality dual telephone hybrid
- 2 telephone lines alternatively on air
- Independant adjustment of SEND and RECEIVE levels
- Independant recording output
- Remote control connector DB9
- Rackmount 19"

- 1) AC POWER
- 2) SEND
- 3) REC
- 4) RECEIVE
- 5) TEL LINE 2

- 6) TEL SET 2
- 7) TEL LINE 1
- 8) TEL SET 1
- SET 1 9) REMOTE

**ITB 201** is a high quality telephonic hybrid designed to solve all interface problems between telephone lines and any console. It permits to connect 2 telephone lines with crystal clear audio quality.